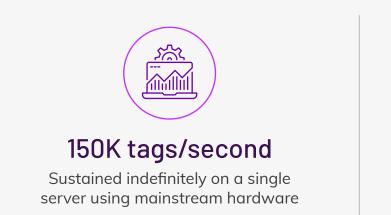

### Up to 2 million tags

Gather insights and generate analytics reports from millions of data points