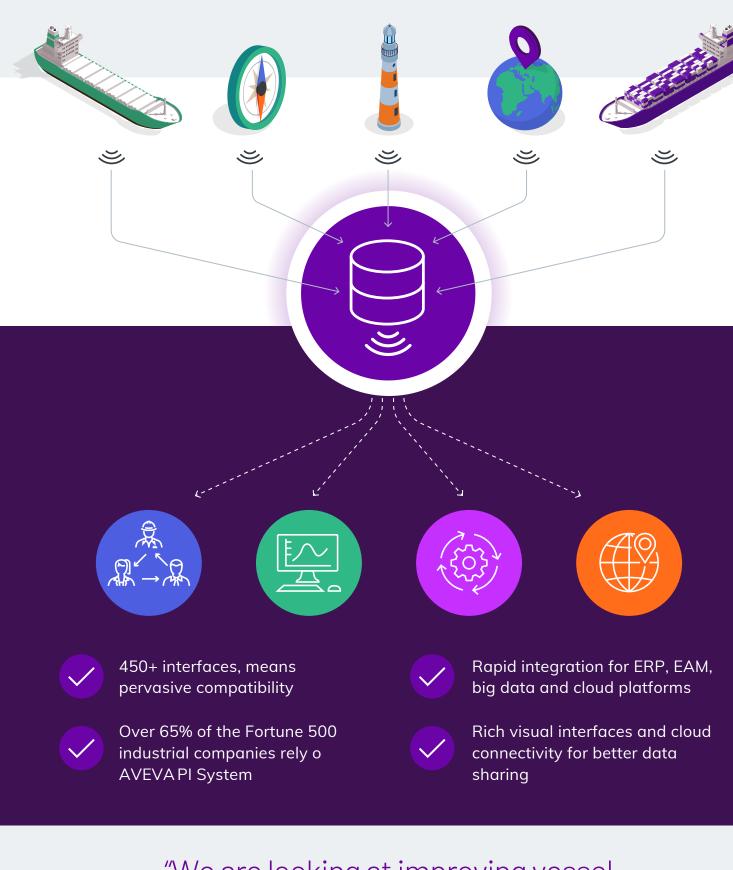

"We are looking at improving vessel efficiency and changing operations, using condition-based maintenance, fuel consumption and emissions data. Around 60 KPIs have been developed."

Adrian Skidmore
Platform Energy Manager, BAE Systems