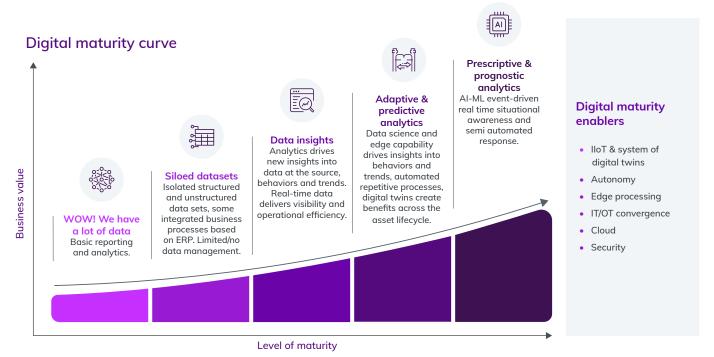

**BROCHURE** 

# AVEVA™ Consulting Services

To support our customers in their digital transformation and explore the art of the possible, AVEVA Consulting Services has been created to provide customers and partners with consulting support across their solutions' lifecycles. The consulting will involve a comprehensive set of advisory engagements that customers or partners can leverage as they progress through their digital transformation journey with the AVEVA portfolio of products. The consulting services are provided for both cross-portfolio solutions as well as individual products.

# Where to start? Where to go?



### Key benefits

#### On-demand expertise

We provide expert consulting, and experts on-demand experts to assist with both short-term issues and long-term strategic projects.

#### Easy to purchase, rapid results

Consulting engagements are fixed-scope, fixed-fee services, offering the flexibility to consult a variety of subject matter experts tailored to your specific needs.

#### Budget-friendly, time-sensitive

Get the support you need to meet project timelines while staying within budget.

#### De-risk projects

Incorporate best practices into new projects and implement enhancements to application architecture to manage risk while ensuring predictable outcomes. Get support to prepare for commissioning. Go live with new applications confidently, knowing you have experts on standby re