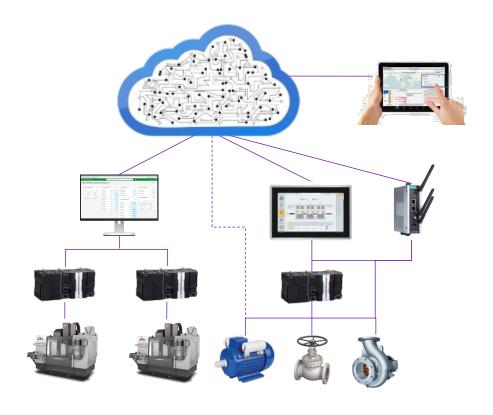

## Industrial Internet of Things (IIoT) / Industry 4.0

AVEVA Edge as an IoT Gateway and/or HMI/SCADA node

#### Cloud Analytics and Mobile Access

analytics, consolidation, artificial intelligence (AI), machine learning (ML), remote management/deployment, remote notifications and monitoring

#### Edge devices

data acquisition, data manipulation (aggregations, filtering, contextualization, normalization), link with the cloud, local maintenance, local operation

#### **Instrumentation and Controllers**

operational real-time control, raw data measurements