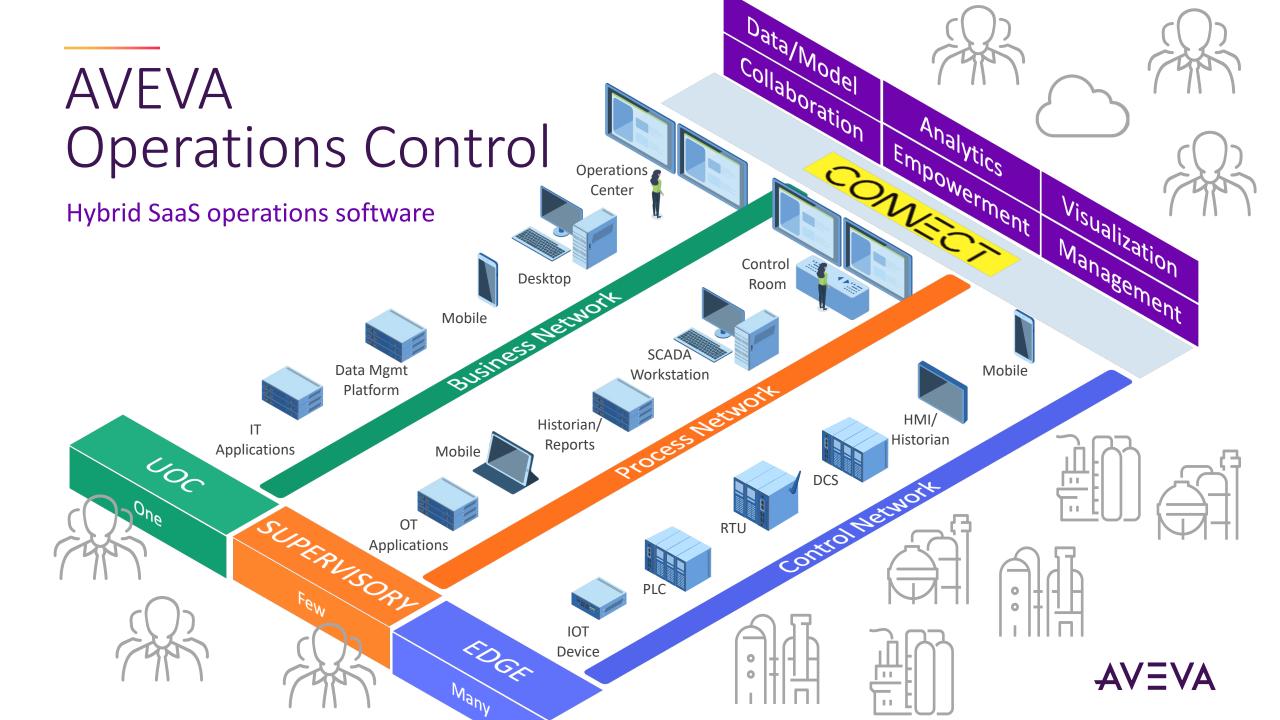

## Operations Control 2023 R2

## Operations – A Day in the Life

#### Enabled by AVEVA Operations Control – hybrid SaaS solution

7:12 am

**Preview Daily Activities** 

1:05 pm

**Monitor Equipment Conditions** 

1:42 pm

**Diagnose Equipment Problems** 

8:00 am