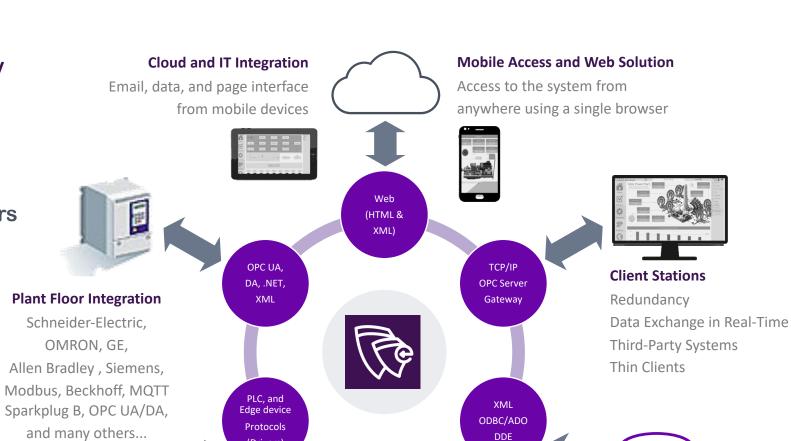

## Industrial Internet of Things (IIoT) / Industry 4.0

AVEVA Edge as an IoT Gateway and/or HMI/SCADA node

#### Cloud Analytics and Mobile Access

analytics, consolidation, artificial intelligence (AI), machine learning (ML), remote management/deployment, remote notifications and monitoring

#### Edge devices

data acquisition, data manipulation (aggregations, filtering, contextualization, normalization), link with the cloud, local maintenance, local operation

#### **Instrumentation and Controllers**

operational real-time control, raw data measurements

## Interoperability

OT+IT native integration

Native built-in drivers (connectors) for all major protocols

Driver &

(Drivers)

#### **Enterprise**

Excel, Access, Oracle, MySQL, Sybase SQL Server, SQL Azure, AVEVA Historian, AVEVA Insight, AVEVA Integration Studio, PI and many others...