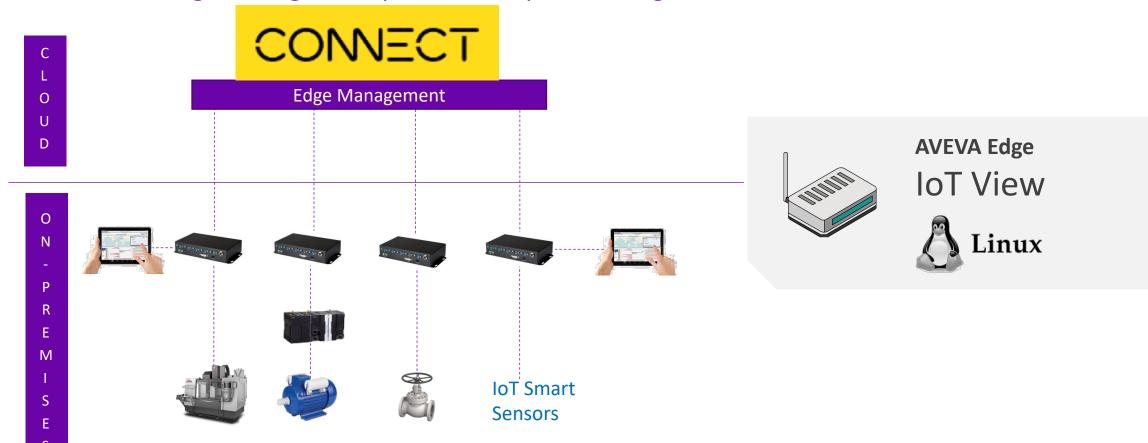

## Industrial Internet of Things (IIoT) / Industry 4.0

AVEVA Edge as an IoT Gateway and/or HMI/SCADA node

#### Cloud Analytics and Mobile Access

analytics, consolidation, artificial intelligence (AI), machine learning (ML), remote management/deployment, remote notifications and monitoring

#### Edge devices

data acquisition, data manipulation (aggregations, filtering, contextualization, normalization), link with the cloud, local maintenance, local operation

#### **Instrumentation and Controllers**

operational real-time control, raw data measurements