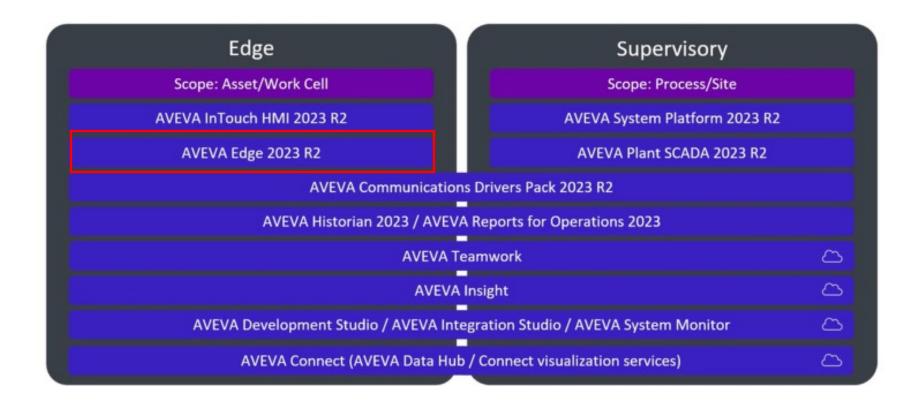

**JULY 2024** 

# Introduction to AVEVA™ Edge 2023 R2

Version 23.1



## Agenda

Overview

Main Features and Competitive Advantage

Licensing

Key Takeaways



AVEVA EDGE

## Overview



## AVEVA Edge HMI 2023 R2

#### **Embracing Cross Platform through IoT View**

- Complete HMI Solution on Linux
  - Visualization
  - Tags
  - Scripts PYTHON ADDED in 2023 R2
  - Alarms
- 16 Drivers Supported on Linux
- Minimal Footprint





## Operations Control 2023 R2





## Operations – A Day in the Life

#### Enabled by AVEVA Operations Control – hybrid SaaS solution

7:12 am



**Preview Daily Activities** 

1:05 pm



**Monitor Equipment Conditions** 



1:42 pm

**Diagnose Equipment Problems** 

8:00 am



Handover



**Receive Shift** 

2:20 pm



**Research Technical Documentation** 

9:15 am



Plan Production/ **Outages** 

12:30 pm



**On Demand Assistance** 



4:20 pm

10:36 am

**Operations Control** 

**Change Equipment** 

**Operational State** 



**Receive Ongoing Training** 

3:02 pm



**Investigate Process Abnormalities** 



**Deliver Shift** Handover



6:20 pm



**Review Daily** Reports



## Industrial Internet of Things (IIoT) / Industry 4.0

AVEVA Edge as an IoT Gateway and/or HMI/SCADA node



#### Cloud Analytics and Mobile