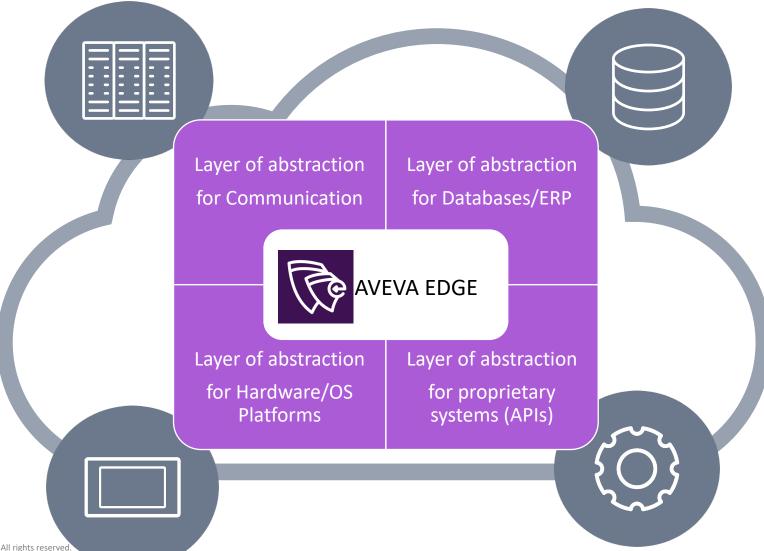

## Industrial Internet of Things (IIoT) / Industry 4.0

AVEVA Edge as an IoT Gateway and/or HMI/SCADA node

#### Cloud Analytics and Mobile Access

analytics, consolidation, artificial intelligence (AI), machine learning (ML), remote management/deployment, remote notifications and monitoring

#### Edge devices

data acquisition, data manipulation (aggregations, filtering, contextualization, normalization), link with the cloud, local maintenance, local operation

#### **Instrumentation and Controllers**

operational real-time control, raw data measurements