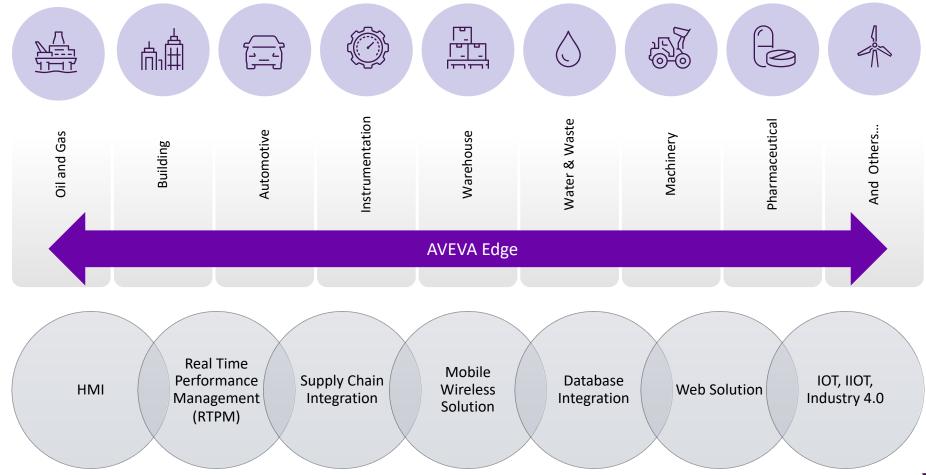

## Value Proposition

Easy, simple, and powerful



AVEVA Edge is an easy-to-use, powerful, and affordable HMI/SCADA software and IoT/Industry 4.0 solutions for PCs, industrial panels, embedded & mobile devices



Develop your project once  $\rightarrow$  Deploy and run it anywhere

Linux, Windows Embedded, Windows Desktop and Server Editions.



## Investment Protection and greater ROI

100% Compatibility with applications designed in previous versions





1997 AVEVA Edge 1.0

> Windows NT Windows 95 Windows CE

Evolve protecting your investment!

2024 AVEVA Edge 2023 R2

Windows 10/11
Windows Server 2019 / 2016/2022
Windows 10 IoT Enterprise (LTSC/LTSB)/
Windows 11 IoT Enterprise
Linux



### Vertical Markets

Any vertical market, any application



#### **AVEVA EDGE**

## Main Features and Competitive Advantages



## Native tools for SCADA, HMI, and IoT solutions

Comprehensive (everything included), mature, innovated and fully integrated





## Solution in Layers

OEM-focused template-driven solution



Customization

(User, Project, Development Specific

**Template** 

(Industry Specific)

Data Center Template

- Leverage unique capability that drastically reduces the engineering cost for multiple deployments.
- Design asset-agnostic and site-agnostic templates.
- Provide flexibility to customize templates during the runtime (onthe-fly).

**Product** 

(General Market)
AVEVA Edge



## Modular Architecture

Flexibility





## Portability

Develop once, deploy anywhere

## DEVELOPMENT (IDE)



- Scalable in functionality
- Scal